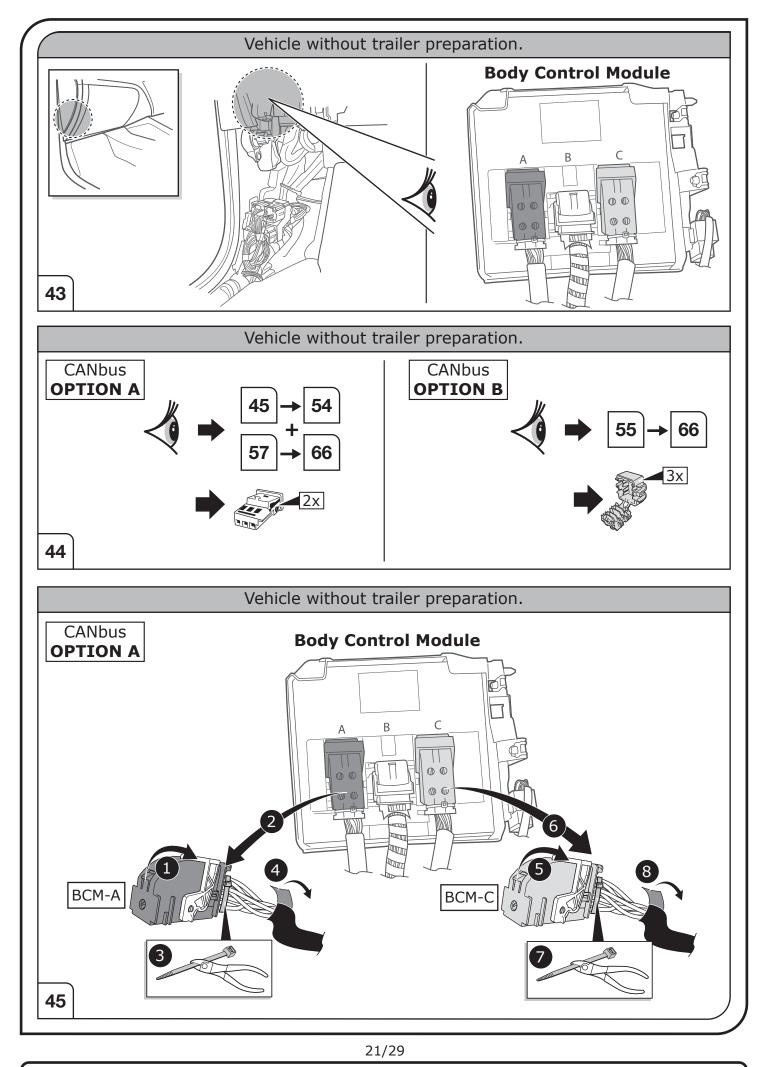

## SYMBOL EXPLANATION

| -ਲ਼ੑੑ੶     | Left (58-L) respectively<br>Right (58-R) tail light             |
|------------|-----------------------------------------------------------------|
| 54 STOP    | Stop light (54) /<br>high mounted, third stop light (54)        |
|            | Turn signal indicator left                                      |
|            | Turn signal indicator right                                     |
| ◯≠         | Rear fog light(s)                                               |
| Reverse 05 | Reversing light(s)                                              |
| 30+        | Permanent power supply /<br>13pin socket, chamber 9             |
| 15+        | Charging wire for trailer battery /<br>13pin socket, chamber 10 |
|            | Trailer / trailer recognition                                   |
| B+/30      | Permanent current power supply                                  |
| Ļ          | Ground or Earth (31)                                            |
| Θ          | Ground connection battery terminal lug                          |
| •          | Positive connection battery terminal lug                        |
|            |                                                                 |

| Cigarette lighter /<br>accessory socket |
|-----------------------------------------|
| Loudspeaker / buzzer                    |
| Park Distance Control                   |
| Switch / source of function             |
| Connect together                        |
| Disconnect                              |
| Look at / See further information       |
| Look carefully at selected area         |
| Present / Occupied / OK                 |
| Not present / Not occupied / Not OK     |
| Acoustic indication                     |
| Attention / important advice            |
| Fuse / fuse capacity 20 Ampère          |
|                                         |