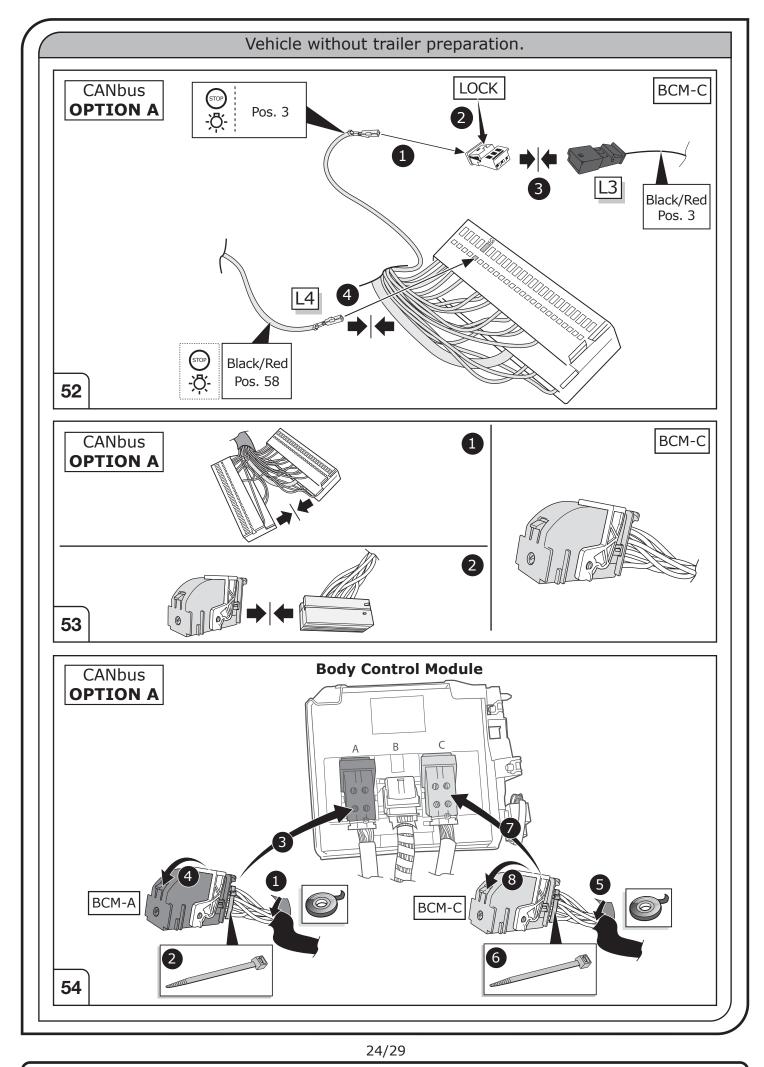

## SYMBOL EXPLANATION

| -ਲ਼ੑੑ੶     | Left (58-L) respectively<br>Right (58-R) tail light             |
|------------|-----------------------------------------------------------------|
| 54 STOP    | Stop light (54) /<br>high mounted, third stop light (54)        |
|            | Turn signal indicator left                                      |
|            | Turn signal indicator right                                     |
| ◯≠         | Rear fog light(s)                                               |
| Reverse 05 | Reversing light(s)                                              |
| 30+        | Permanent power supply /<br>13pin socket, chamber 9             |
| 15+        | Charging wire for trailer battery /<br>13pin socket, chamber 10 |
|            | Trailer / trailer recognition                                   |
| B+/30      | Permanent current power supply                                  |
| Ļ          | Ground or Earth (31)                                            |
| Θ          | Ground connection battery terminal lug                          |
| •          | Positive connection battery terminal lug                        |
|            |                                                                 |

| Cigarette lighter /<br>accessory socket |
|-----------------------------------------|
| Loudspeaker / buzzer                    |
| Park Distance Control                   |
| Switch / source of function             |
| Connect together                        |
| Disconnect                              |
| Look at / See further information       |
| Look carefully at selected area         |
| Present / Occupied / OK                 |
| Not present / Not occupied / Not OK     |
| Acoustic indication                     |
| Attention / important advice            |
| Fuse / fuse capacity 20 Ampère          |
|                                         |