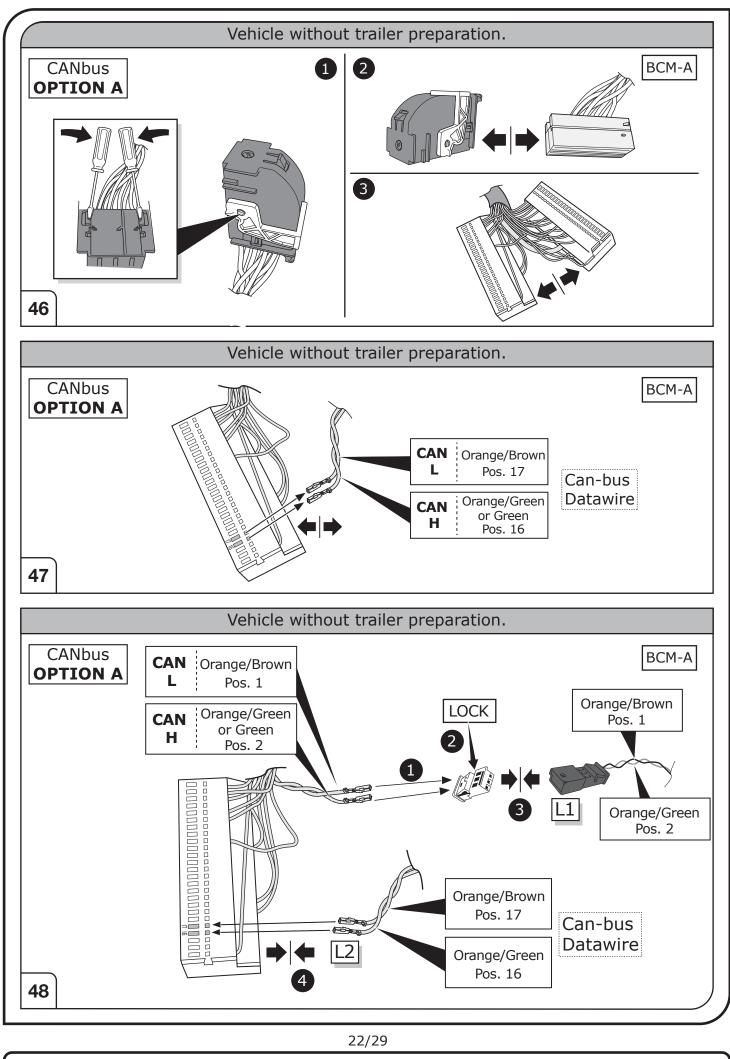

## SYMBOL EXPLANATION

| -ਲ਼ੑੑ੶     | Left (58-L) respectively<br>Right (58-R) tail light             |
|------------|-----------------------------------------------------------------|
| 54 STOP    | Stop light (54) /<br>high mounted, third stop light (54)        |
|            | Turn signal indicator left                                      |
|            | Turn signal indicator right                                     |
| ◯≠         | Rear fog light(s)                                               |
| Reverse 05 | Reversing light(s)                                              |
| 30+        | Permanent power supply /<br>13pin socket, chamber 9             |
| 15+        | Charging wire for trailer battery /<br>13pin socket, chamber 10 |
|            | Trailer / trailer recognition                                   |
| B+/30      | Permanent current power supply                                  |
| Ļ          | Ground or Earth (31)                                            |
| Θ          | Ground connection battery terminal lug                          |
| •          | Positive connection battery terminal lug                        |
|            |                                                                 |

| Cigarette lighter /<br>accessory socket |
|-----------------------------------------|
| Loudspeaker / buzzer                    |
| Park Distance Control                   |
| Switch / source of function             |
| Connect together                        |
| Disconnect                              |
| Look at / See further information       |
| Look carefully at selected area         |
| Present / Occupied / OK                 |
| Not present / Not occupied / Not OK     |
| Acoustic indication                     |
| Attention / important advice            |
| Fuse / fuse capacity 20 Ampère          |
|                                         |