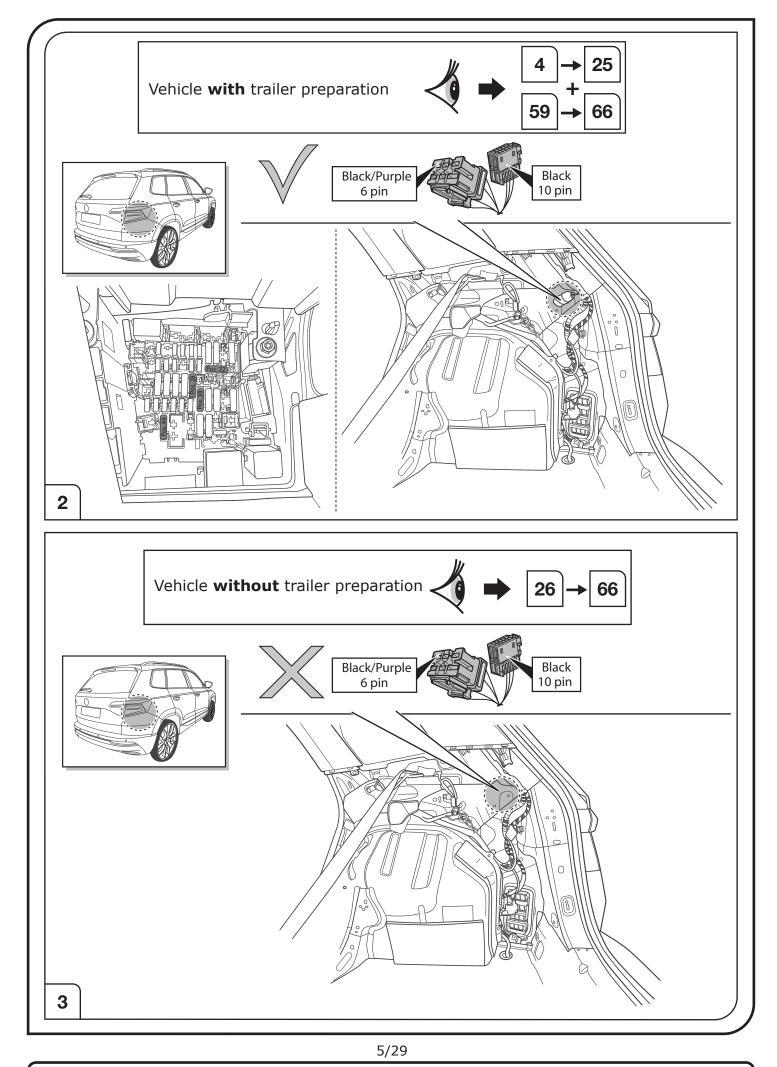

## SYMBOL EXPLANATION

| -ਲ਼ੑੑ੶     | Left (58-L) respectively<br>Right (58-R) tail light             |
|------------|-----------------------------------------------------------------|
| 54 STOP    | Stop light (54) /<br>high mounted, third stop light (54)        |
|            | Turn signal indicator left                                      |
|            | Turn signal indicator right                                     |
| ◯≠         | Rear fog light(s)                                               |
| Reverse 05 | Reversing light(s)                                              |
| 30+        | Permanent power supply /<br>13pin socket, chamber 9             |
| 15+        | Charging wire for trailer battery /<br>13pin socket, chamber 10 |
|            | Trailer / trailer recognition                                   |
| B+/30      | Permanent current power supply                                  |
| Ļ          | Ground or Earth (31)                                            |
| Θ          | Ground connection battery terminal lug                          |
| •          | Positive connection battery terminal lug                        |
|            |                                                                 |

| Cigarette lighter /<br>accessory socket |
|-----------------------------------------|
| Loudspeaker / buzzer                    |
| Park Distance Control                   |
| Switch / source of function             |
| Connect together                        |
| Disconnect                              |
| Look at / See further information       |
| Look carefully at selected area         |
| Present / Occupied / OK                 |
| Not present / Not occupied / Not OK     |
| Acoustic indication                     |
| Attention / important advice            |
| Fuse / fuse capacity 20 Ampère          |
|                                         |