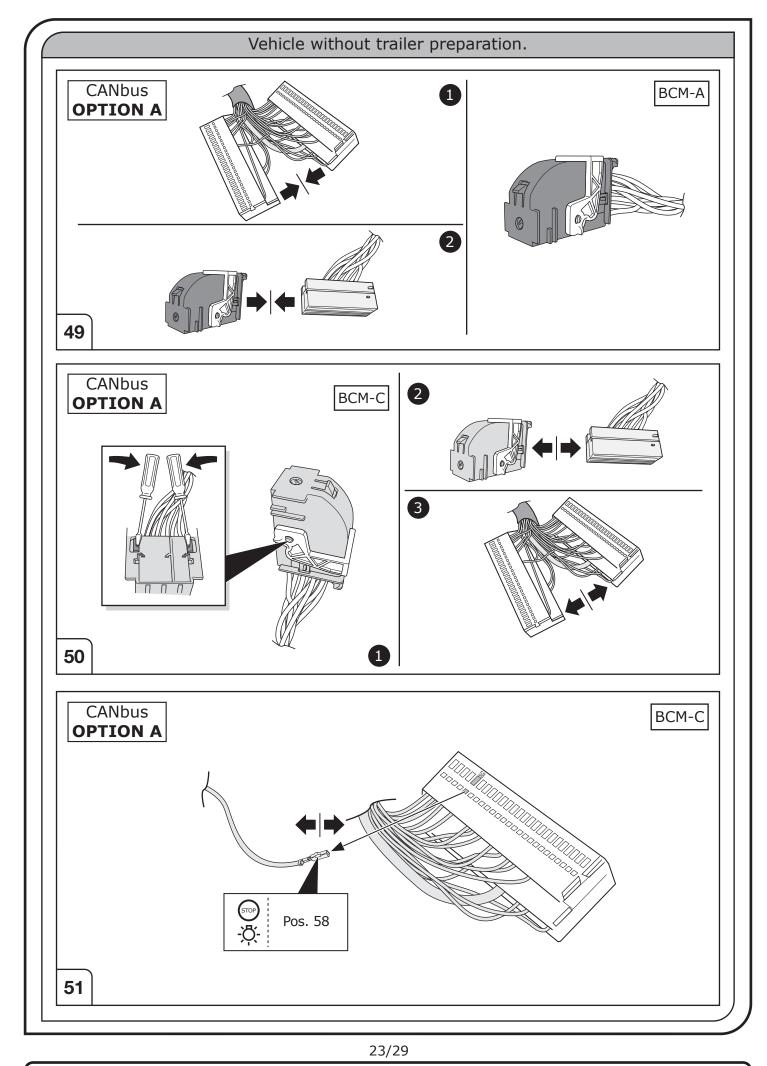

## SYMBOL EXPLANATION

| -ਲ਼ੑੑ੶     | Left (58-L) respectively<br>Right (58-R) tail light             |
|------------|-----------------------------------------------------------------|
| 54 STOP    | Stop light (54) /<br>high mounted, third stop light (54)        |
|            | Turn signal indicator left                                      |
|            | Turn signal indicator right                                     |
| ◯≠         | Rear fog light(s)                                               |
| Reverse 05 | Reversing light(s)                                              |
| 30+        | Permanent power supply /<br>13pin socket, chamber 9             |
| 15+        | Charging wire for trailer battery /<br>13pin socket, chamber 10 |
|            | Trailer / trailer recognition                                   |
| B+/30      | Permanent current power supply                                  |
| Ļ          | Ground or Earth (31)                                            |
| Θ          | Ground connection battery terminal lug                          |
| •          | Positive connection battery terminal lug                        |
|            |                                                                 |

| Cigarette lighter /<br>accessory socket |
|-----------------------------------------|
| Loudspeaker / buzzer                    |
| Park Distance Control                   |
| Switch / source of function             |
| Connect together                        |
| Disconnect                              |
| Look at / See further information       |
| Look carefully at selected area         |
| Present / Occupied / OK                 |
| Not present / Not occupied / Not OK     |
| Acoustic indication                     |
| Attention / important advice            |
| Fuse / fuse capacity 20 Ampère          |
|                                         |